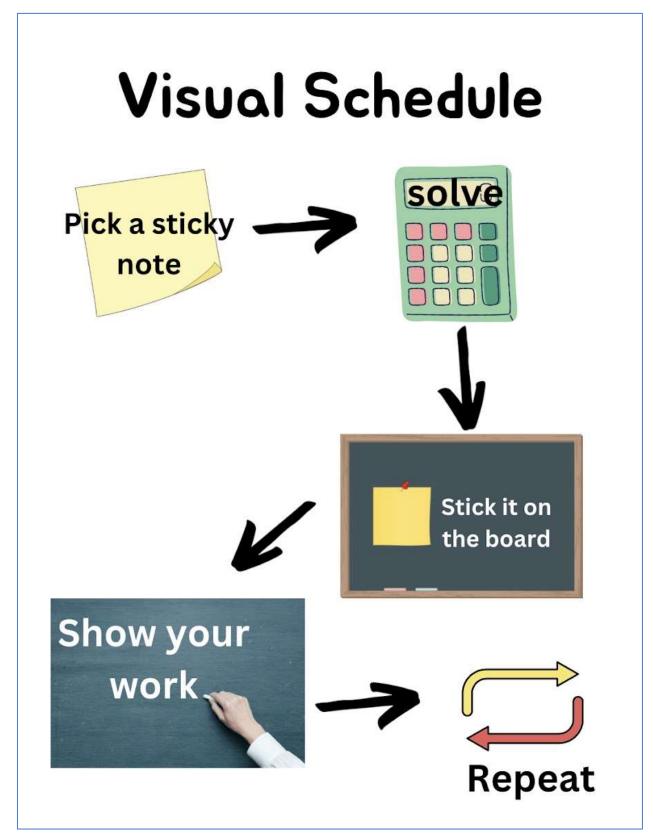

## St. Anne's Elementary School Practicum II – 2<sup>nd</sup> Grade – Artifacts

**Grace Streeter** 

This document contains Artifacts from lessons that I taught at this location. Any other resources that were used are contained in my lesson plan files.