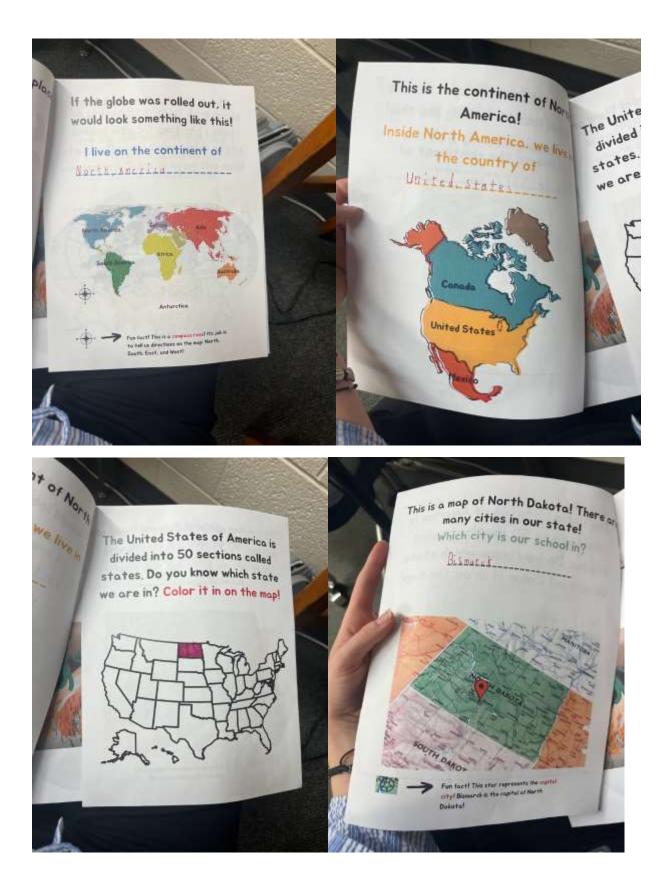

| Some Ways to<br>Add 2-digit<br>Numbers                                                               |                                                                         |
|------------------------------------------------------------------------------------------------------|-------------------------------------------------------------------------|
| Break Apart 36 + 15 = 51 $74 - 74$ 30+6 10+5 ones: 6+5=11 + 40 ten: 30+10=40 + 11 ten: 30+10=40 $51$ | Vertical Addition<br>36<br>+15<br>+15<br>$+40$ $\rightarrow tens$<br>51 |
| Number Line<br>1 36 + 15 = 51<br>105<br>4<br>105<br>4<br>4<br>4<br>4<br>4<br>4<br>4<br>4             | Drow a Peture<br>36 + 15 -                                              |



## <u>Social Studies – Me on the Map Booklet Completed by Student Example</u>