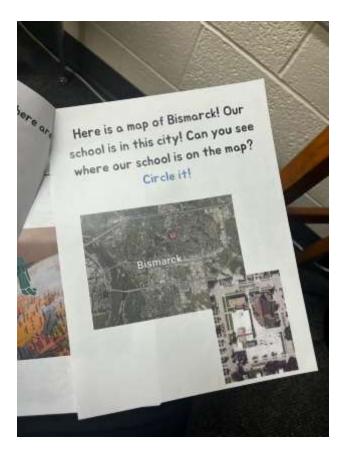

Some Ways to<br>Add 2-digit<br>Numbers                                                               |                                                                         |
|------------------------------------------------------------------------------------------------------|-------------------------------------------------------------------------|
| Break Apart 36 + 15 = 51 $74 - 74$ 30+6 10+5 ones: 6+5=11 + 40 ten: 30+10=40 + 11 ten: 30+10=40 $51$ | Vertical Addition<br>36<br>+15<br>+15<br>$+40$ $\rightarrow tens$<br>51 |
| Number Line<br>1 36 + 15 = 51<br>105<br>4<br>105<br>4<br>4<br>4<br>4<br>4<br>4<br>4<br>4             | Drow a Peture<br>36 + 15 -                                              |



## <u>Social Studies – Me on the Map Booklet Completed by Student Example</u>